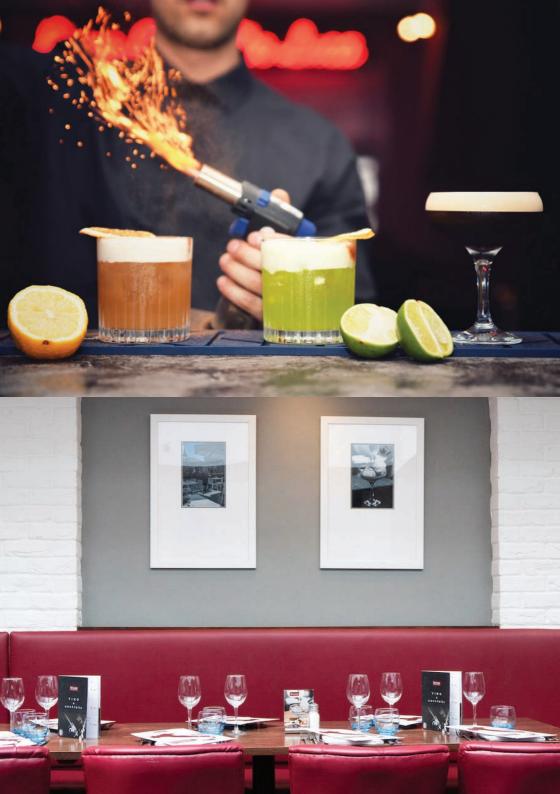

## COCKTAILS

| BELLINI-PEACH/ STRAWBERRY/ PASSION FRUIT  An Italian classic originating in Harry's bar in Venice, we mix fruit puree with fine trevisco Prosecco. You can choose between peach, strawberry or passion fruit. | 10 |
|---------------------------------------------------------------------------------------------------------------------------------------------------------------------------------------------------------------|----|
| APEROL SPRITZ  Aperol mixed with soda and topped with prosecco - The Italian way of life.                                                                                                                     | 10 |
| COSMOPOLITAN  The cosmopolitan gained popularity in the 1990s. Made famous by the ladies of Sex and the City. Vodka, Cointreau, cranberry juice mixed with a squeeze of lime to give it a bright pink tone.   | 11 |
| PORN STAR MARTINI The Porn star Martini is a passion fruit flavoured cocktail made with vodka, passion fruit puree served with Trevisco Prosecco on the side.                                                 | 12 |
| BRAMBLE Created in London's Soho. This classic drink is a mix of gin, Chambord (crème de cassis), lemon juice and sugar syrup. It is still the chosen drink of many all over the United Kingdom.              | 10 |
| MARGARITA A true America classic, mixing tequila, Cointreau, fresh lime and sugar.                                                                                                                            | 11 |
| <b>ESPRESSO MARTINI</b> The espresso martini was created in Fred´s Club in London. Famous for those how love coffee, is made with vodka, coffee liqueur and our Italian espresso.                             | 12 |
| <b>SOUR- AMARETTO / WHISKEY / MIDORI</b> Choice of spirit is shaken simply with lemon, sugar, and angostura bitters to make the perfect combination of sweet and sour.                                        | 11 |
| <b>NEGRONI</b> The classic aperitif that is both strong and bitter. Equal measures of gin, Campari, and Martini Rosso.                                                                                        | 11 |
| OLD FASHIONED  Old Fashioned is a cocktail made with sugar, bitters and whiskey (typically Bourbon) and agrnished with orange zest.                                                                           | 13 |

# TOP FLOOR COCKTAIL LOUNGE & PIANO BAR PIANO SHOWS EVERY FRIDAY & SATURDAY